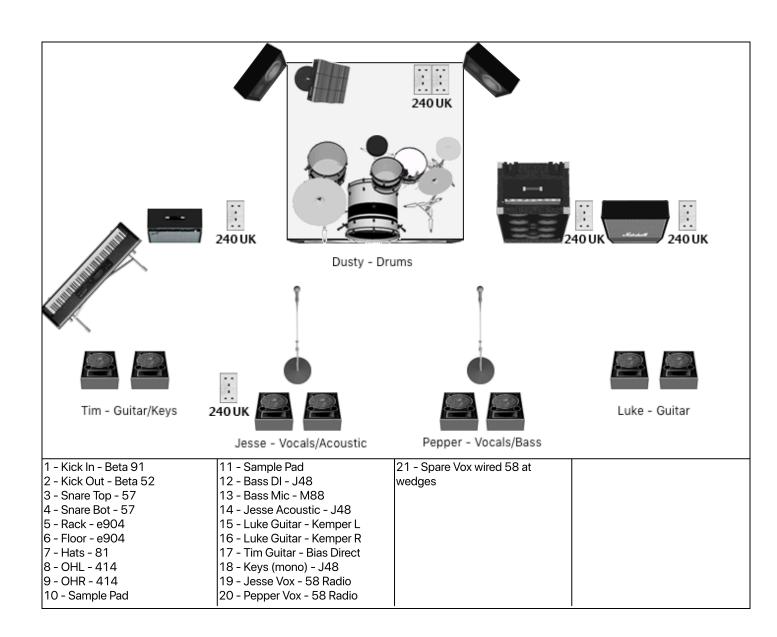

## **Monitor Notes**

**Jesse** – Both Vox same volume and LOUD. Acoustic, Kick and Hats and some Sample Pad input 10

Pepper – Both Vox the same and LOUD. Kick and Hats and some Sample Pad input 10

**Drum Fill** – The Whole kit with LOTS of Kick. A bit of everything else

Tim - A little of both vox, Kick and Hats

**Luke** – A little of both vox, Kick and Hats, Sample Pad input 10 and some Acoustic

#### **Drums**

DW Collectors 22 12 16 or Equivalent DW 5000 pedal, 4 x Boom Stands, Stool, Boom Stand for Sample Pad

#### **Bass**

Ampeg 6x10 or 8x10

# **Keys**

Nord Electro 3 and keyboard stand

## **Guitars**

Tim – 1x12 or 2x12 cabinet, open back preferred Luke – Mesa Recto 4x12. Marshall or equivalent OK if not available. Closed back and stereo preferred